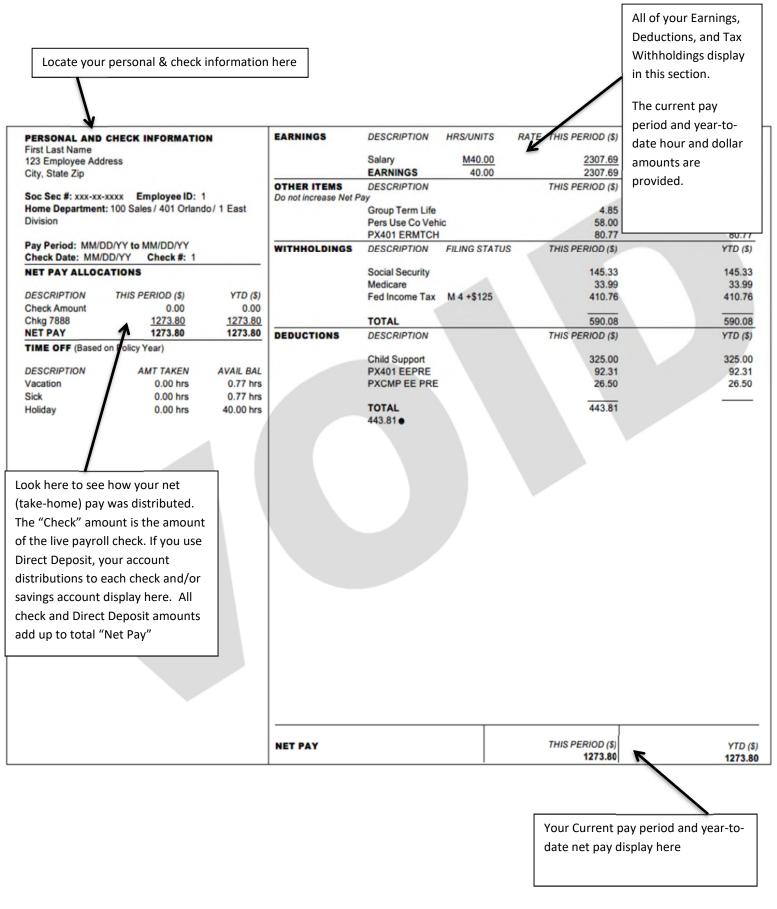

## **Reading Your Payroll Check Stub**

This sheet shows you where basic payroll information displays on your check stub

SAMPLE CORPORATION 123 EAST MAIN STREET CITY, STATE ZIP 0934-1234 100 Sales EE ID: 1

FIRST LAST NAME 123 EMPLOYEE ADDRESS CITY STATE ZIP

## VOID

| PERSONAL AND CHECK INFORMATION                                | EARNINGS              | DESCRIPTION                     | HRS/UNITS     | RATE THIS PERIOD (\$)       | YTD HOURS     | YTD (\$)                   |
|---------------------------------------------------------------|-----------------------|---------------------------------|---------------|-----------------------------|---------------|----------------------------|
| First Last Name                                               |                       |                                 |               |                             |               |                            |
| 123 Employee Address                                          |                       | Salary                          | <u>M40.00</u> | <u>2307.69</u>              | <u>M40.00</u> | 2307.69                    |
| City, State Zip                                               |                       | EARNINGS                        | 40.00         | 2307.69                     | 40.00         | 2307.69                    |
|                                                               | OTHER ITEMS           | DESCRIPTION                     |               | THIS PERIOD (\$)            |               | YTD (\$)                   |
| Soc Sec #: xxx-xx Employee ID: 1                              | Do not increase Net P |                                 |               |                             |               |                            |
| Home Department: 100 Sales / 401 Orlando / 1 East<br>Division |                       | Group Term Life                 |               | 4.85                        |               | 4.85                       |
| DIVISION                                                      |                       | Pers Use Co Vehi                | С             | 58.00                       |               | 58.00                      |
| Pay Period: MM/DD/YY to MM/DD/YY                              |                       | PX401 ERMTCH                    |               | 80.77                       |               | 80.77                      |
| Check Date: MM/DD/YY Check #: 1                               | WITHHOLDINGS          | DESCRIPTION                     | FILING STATUS | S THIS PERIOD (\$)          |               | YTD (\$)                   |
| NET PAY ALLOCATIONS                                           |                       | Social Security                 |               | 145.33                      |               | 145.33                     |
| NET PAT ALLOCATIONS                                           |                       | Medicare                        |               | 33.99                       |               | 33.99                      |
| DESCRIPTION THIS PERIOD (\$) YTD (\$)                         |                       | Fed Income Tax                  | M 4 +\$125    | 410.76                      |               | 410.76                     |
| Check Amount 0.00 0.00                                        |                       |                                 |               |                             |               |                            |
| Chkg 7888 <u>1273.80</u> <u>1273.80</u>                       |                       | TOTAL                           |               | 590.08                      |               | 590.08                     |
| NET PAY 1273.80 1273.80                                       | DEDUCTIONS            | DESCRIPTION                     |               | THIS PERIOD (\$)            |               | YTD (\$)                   |
| TIME OFF (Based on Policy Year)                               |                       |                                 |               |                             |               |                            |
|                                                               |                       | Child Support                   |               | 325.00                      |               | 325.00                     |
| DESCRIPTION AMT TAKEN AVAIL BAL                               |                       | PX401 EEPRE                     |               | 92.31                       |               | 92.31                      |
| Vacation 0.00 hrs 0.77 hrs                                    |                       | PXCMP EE PRE                    |               | 26.50                       |               | 26.50                      |
| Sick 0.00 hrs 0.77 hrs                                        |                       |                                 |               |                             |               |                            |
| Holiday 0.00 hrs 40.00 hrs                                    |                       | <b>TOTAL</b><br>443.81 <b>●</b> |               | 443.81                      |               |                            |
|                                                               |                       |                                 |               |                             |               |                            |
|                                                               | NET PAY               |                                 |               | THIS PERIOD (\$)<br>1273.80 |               | YTD (\$)<br><b>1273.80</b> |